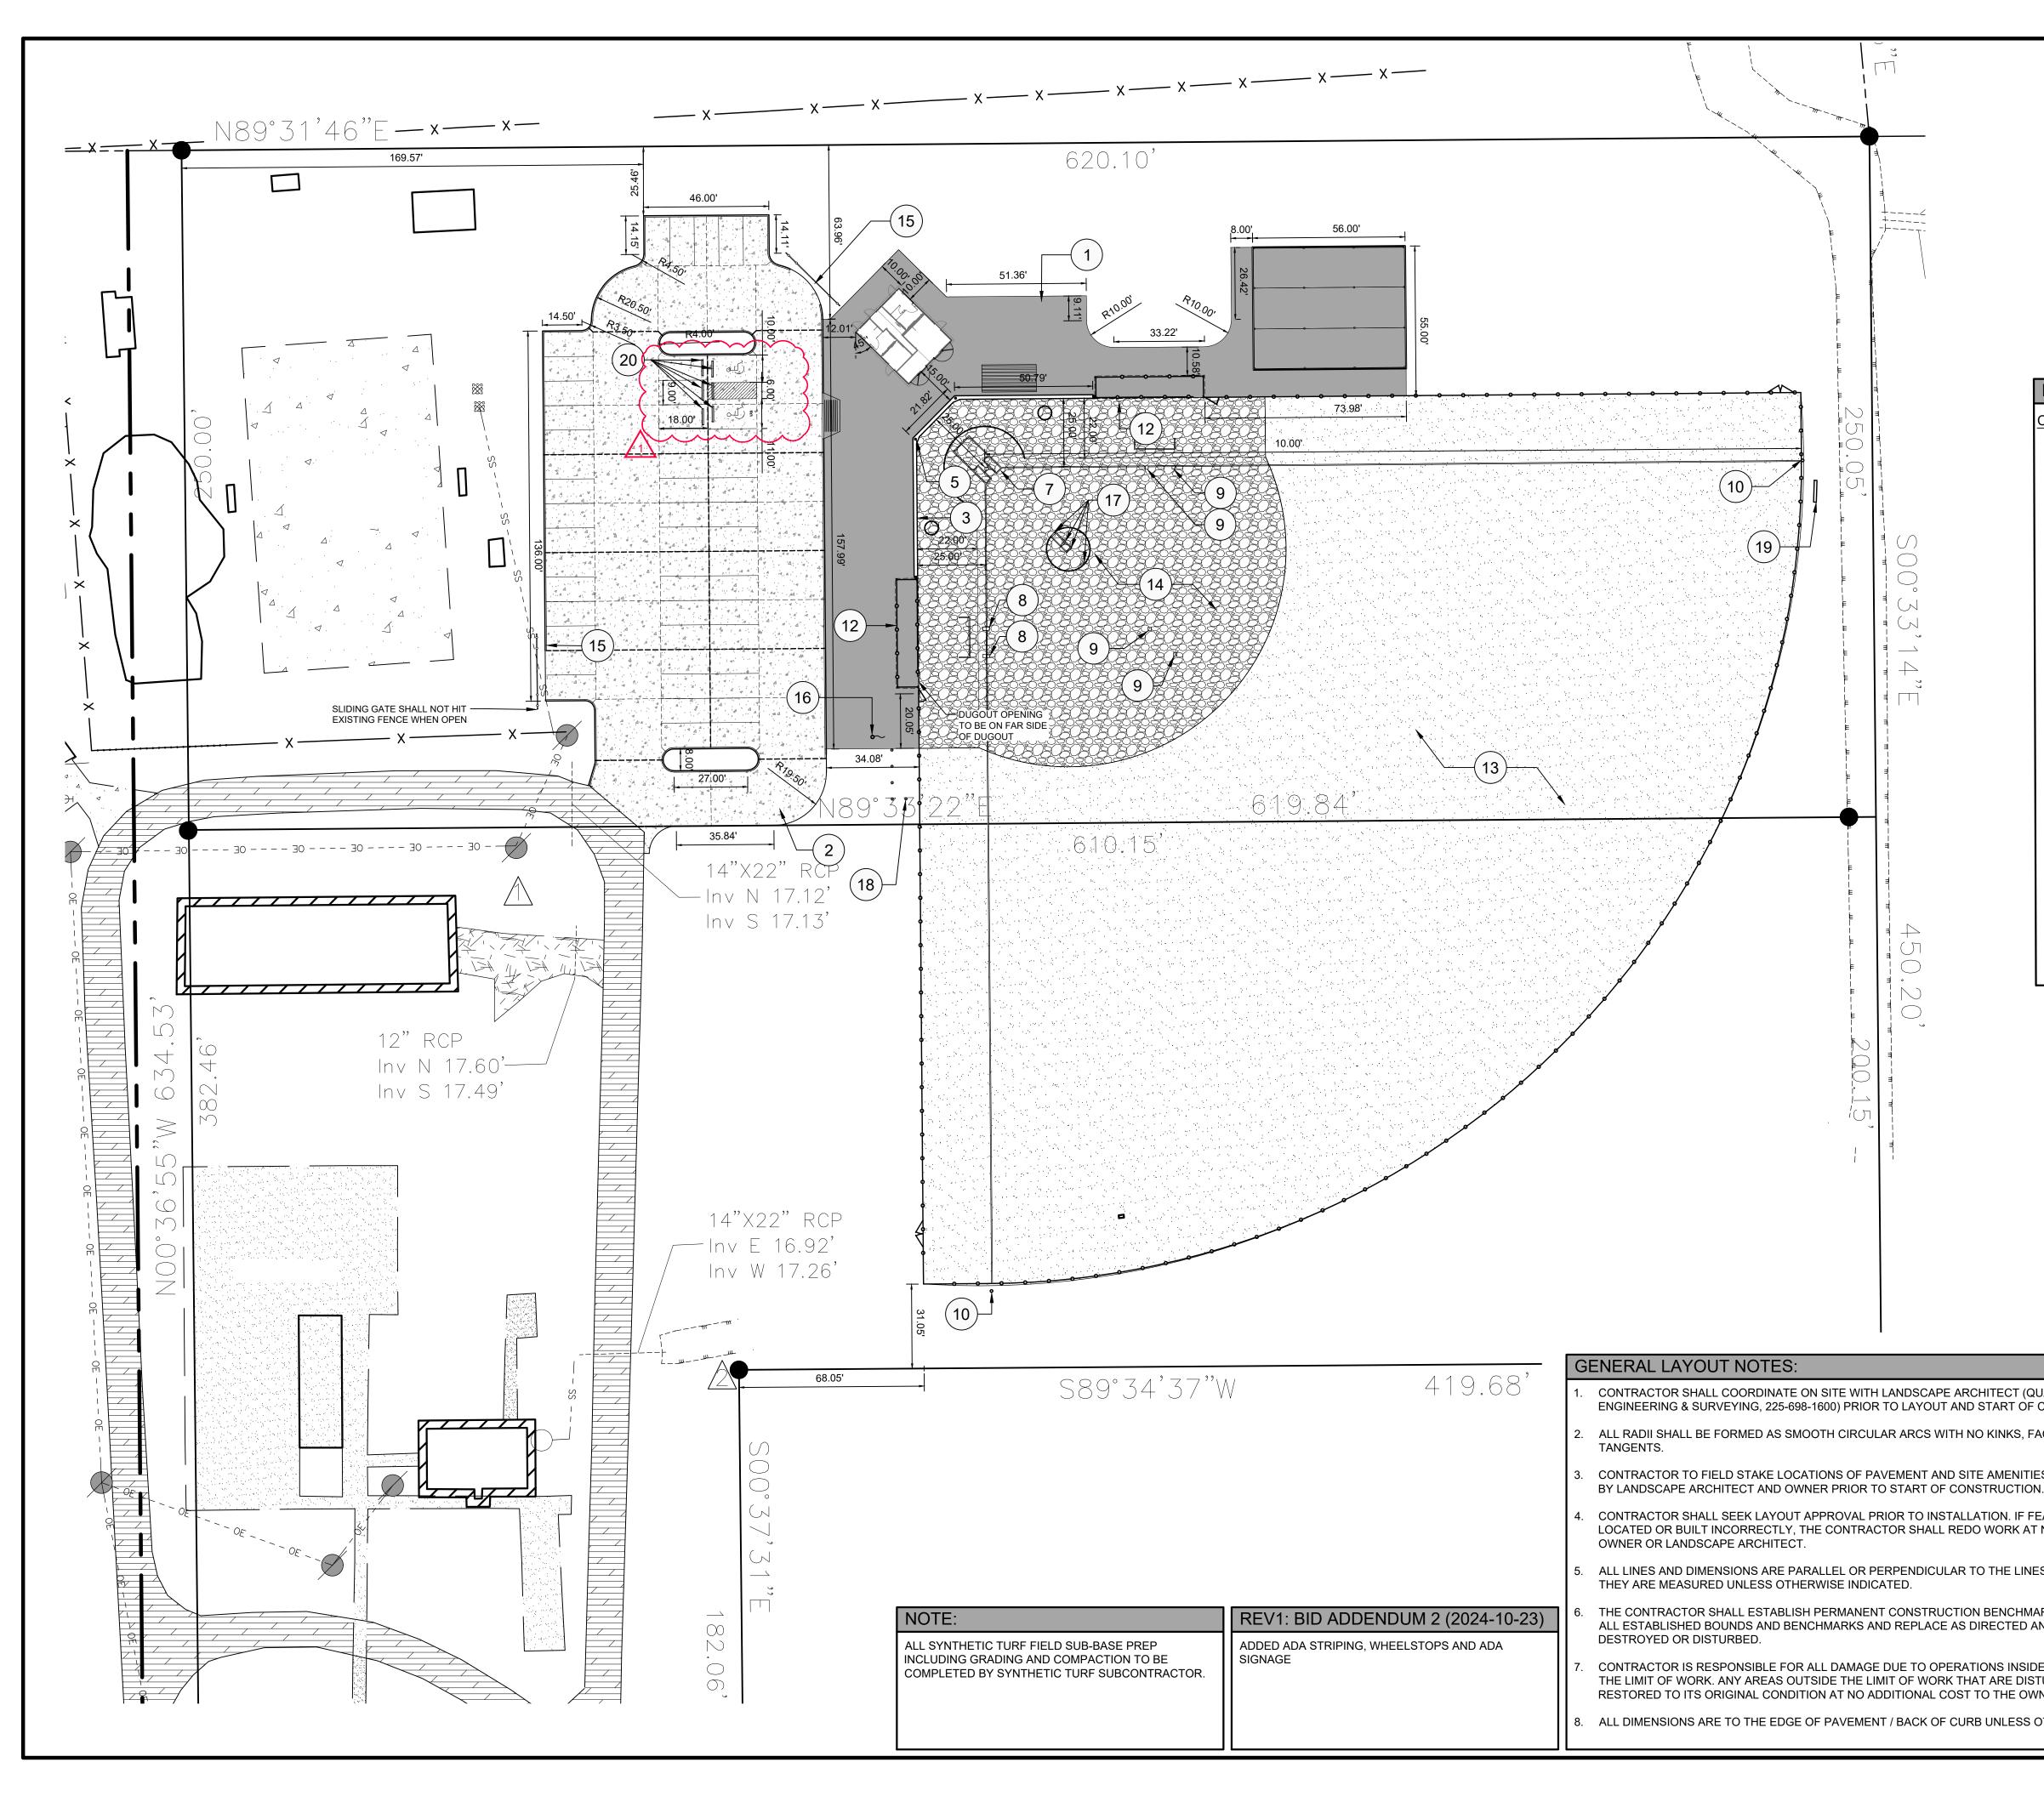

| KEY NOTE S                                                                                                                                                                                                                                  | 30 0<br>SCALE:                                                                                                                                                                                                                              | 30 60<br>1"=30'                                                                                                                                     | Client:<br>PARISH OF ASCENSION<br>GOVERNMENT<br>615 E WORTHEY ST.<br>GONZALES, LA | Project:<br>PRAIRIEVILLE PARK<br>RENOVATIONS<br>38430 LA-929<br>PRAIRIEVILLE, LA                                                                                                                                                                             |
|---------------------------------------------------------------------------------------------------------------------------------------------------------------------------------------------------------------------------------------------|---------------------------------------------------------------------------------------------------------------------------------------------------------------------------------------------------------------------------------------------|-----------------------------------------------------------------------------------------------------------------------------------------------------|-----------------------------------------------------------------------------------|--------------------------------------------------------------------------------------------------------------------------------------------------------------------------------------------------------------------------------------------------------------|
| 4" 0                                                                                                                                                                                                                                        | SCRIPTION<br>CONCRETE<br>CONCRETE                                                                                                                                                                                                           | <u>DETAIL</u><br>1/L5.0<br>2/L5.0                                                                                                                   |                                                                                   | 23-270_02-GM.dwg                                                                                                                                                                                                                                             |
| 3 BAG   5 BAG   7 HO   7 HO   8 DO   9 SIN   10 FOI   12 DU   13 SAI   14 SYI   15 FLA   16 FLA   17 PIT   18 BO                                                                                                                            | CKSTOP WALL<br>CKSTOP NETTING<br>MEPLATE FORMING SYSTEM<br>UBLE SOCKET BASE ANCHOR<br>IGLE SOCKET BASE ANCHOR<br>UL POLE<br>GOUT SHADE STRUCTURE<br>AG BASE SOD OUTFIELD<br>NTHETIC TURF<br>E RAIL GATE<br>AG POLE<br>CHING RUBBER<br>LLARD | 1/L6.1<br>6/L6.1<br>2/L6.2<br>3/L6.4<br>3/L6.4<br>4/L6.2<br>1/L6.2<br>1/L6.2<br>5/L6.2<br>5/L6.4<br>12/L5.0<br>6/L6.2<br>6/L6.2<br>6/L6.4<br>3/L6.3 | <b>GEOMETRIC LAYOUT PLAN</b>                                                      | Description:<br>SECTION 36, TOWNSHIP 8S, RANGE 2E,<br>South Eastern East of the Mississippi,<br>ASCENSION PARISH, LOUISIANA<br>DWG Path: P:\~2023 Projects\23-270 - Prairieville Park Renovations\2 - Landscape Architecture\1_Drawings\CDs\23-270_02-CM.dwg |
| 19 000000000000000000000000000000000000                                                                                                                                                                                                     |                                                                                                                                                                                                                                             |                                                                                                                                                     | Title:                                                                            | EERING & SURVEYING<br>19320Hwy 42 PortVincent LA 70726<br>94.1600   www.gesla.com   info@gesla.com                                                                                                                                                           |
| QUALITY<br>F CONSTRUCTION.FACETS ORTIES FOR APPROVAL<br>DN.FEATURES ARE<br>TT NO COST TO THEMARKS. MAINTAIN<br>ANY WHICH AREIDE AND OUTSIDE OF<br>STURBED SHALL BE<br>WNER.IDE AND OUTSIDE OF<br>STURBED SHALL BE<br>WNER.S OTHERWISE NOTED |                                                                                                                                                                                                                                             | Drawn By:<br>Date: C<br>Project No.:                                                                                                                | TT<br>DCTOBER 2024<br>23-270<br>Sheet:                                            |                                                                                                                                                                                                                                                              |